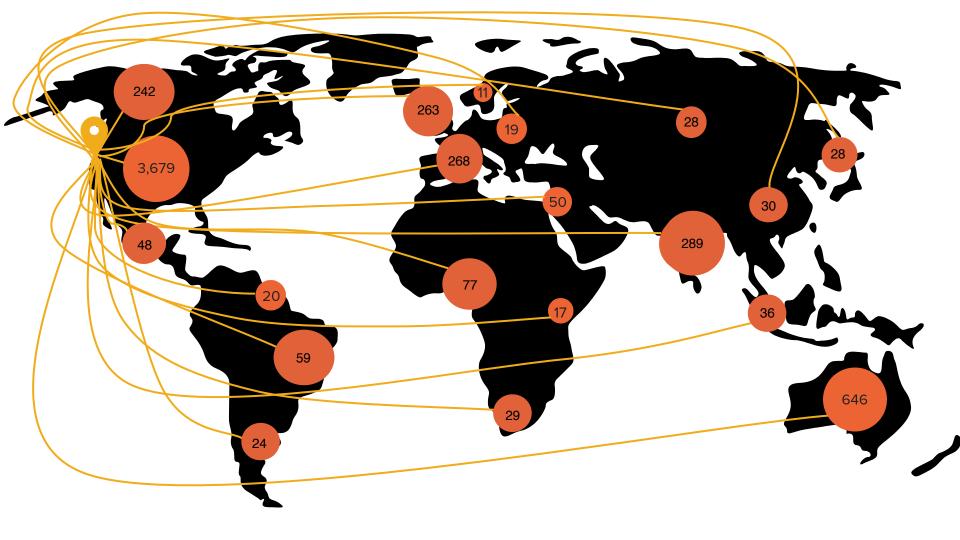

#### Companies commit to one, multiple, or all four of the following:

8500+

PLEDGES COMPANIES

150%

GROWTH ANNUALLY SINCE INCEPTION

\$0.5B

NEW PHILANTHROPY GENERATED THROUGH TOP PLEDGE 1% COMPANIES 100

COUNTRIES INVOLVED